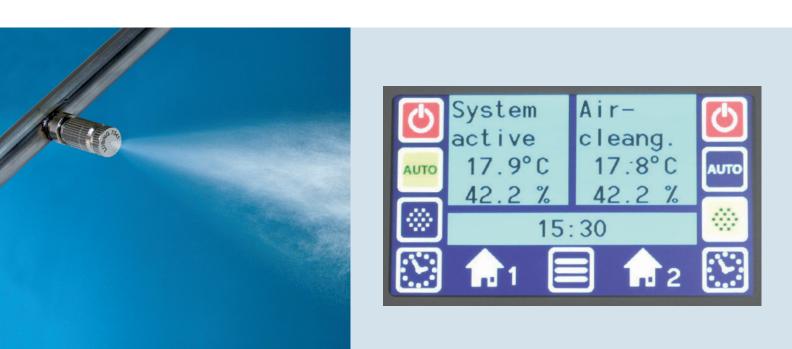

# LUBING TOUCH CONTROL

All LUBING Touch Controllers are characterized by their intelligent systematics and intuitive operability. Supply and maintenance processes in the house are controlled automatically via simple touch fields with pictograms. Important and daily functions are integrated as direct functions, less important and administrative functions are outsourced to lower-level menus. Depending on the house system and the LUBING system used, the LUBING Touch Controllers are available in many different versions tailored to the desired application.

## **ADVANTAGES**

- Interactive touch display with status messages and context-sensitive menu navigation.
- Logically structured, step-by-step operator processes in ergonomically designed interface.
- Integrated alarm functions for critical conditions and to protect against operating errors.
- Hierarchical menu structure: quick access to the most frequently used functions.
- Control of several lines / houses via one device.
- Extension of operating functions via CANBus.
- Extension sets for the control of additional lines.
- Regular updates (via SD card).
- Data logging (optional).

#### **MENU PICTOGRAMS**