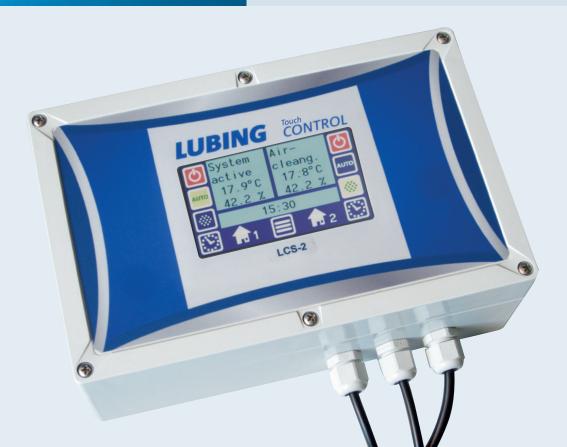

### VERSIONS

The LUBING Touch Controllers are offered in many versions. The designation of the version starting with LC is noted on the front foil. Description Art.no. Application in Top Climate Systems LC-1 Art. 7740 1-house systems without sensors LC-2 Art. 7741 2-house systems without sensors LCS-1 Art. 7742 1-house systems with sensors 1CS-2Art. 7743 2-house systems with sensors LCM Art. 7744 Multi-compartment control for max. 8 compartments LCM vario Art. 7745 Multi compartment control for max. 8 compartments for pump units with frequency converter Extension box Art. 7750 Extension for LCM and LCM Vario by 8 compartments (max. 4 extension boxes per controller) LCM/LCMvario LCMS Vario Art. 7747 Multi compartment control for max. 2 compartments for pump units Extension box Art. 7751 Extension for LCMS Vario by 2 compartments (max. 14 extension boxes per controller) LCMS Vario

These versions are designed for a wide voltage range of 90 to 264 V 50/60 Hz mains voltages.

Further information under WWW.LUBING.COM